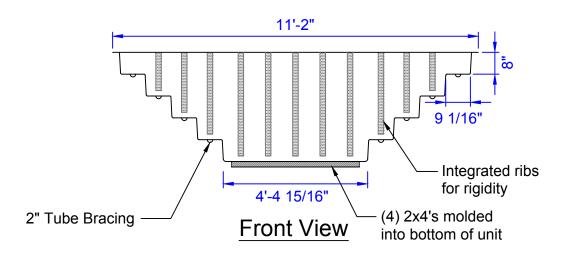

Two recessed drain locations molded into baptistery for versatile but simple installation. 11'-2"

> Slip resistant surface on steps and bottom of tank

## **Baptistery Data**

Overall Width = 3'-4"

Overall Length = 11'-2"

Overall Height = 3'-6"

Overall Depth = 3'-4"

Unit Weight = 300 lbs.

Water Capacity = 425 Gallons Recommended Heater:

PBH 5500 Heater System