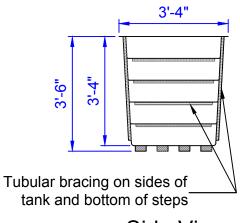

## **Baptistery Data**

Overall Width = 3'-4"

Overall Length = 11'-2"

Overall Height = 3'-6"

Overall Depth = 3'-4"

Unit Weight = 300 lbs.

Water Capacity = 425 Gallons Recommended Heater:

PBH 5500 Heater System

## Top View

Side View

33 Lewittes Rd. Taylorsville, NC 28681 Phone: 828-632-8883 Fax: 828-632-5585

Model:

2-DE

**BAPTISTERY** 

Drawn by: JD/MDL/JE Created On 8/16/02 Updated On