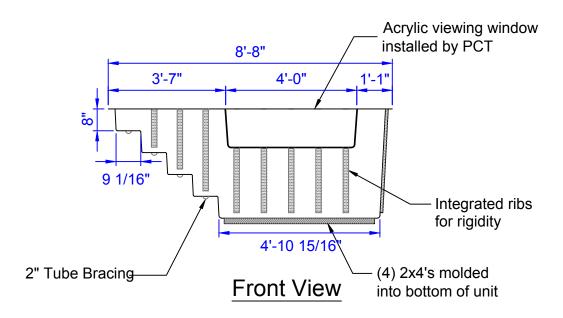

1/2" Acrylic viewing window standard on front of unit. steps and bottom of tank -Top View