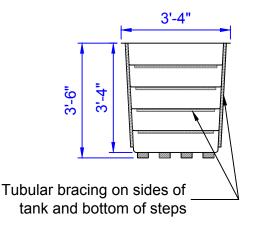

## **Baptistery Data**

Overall Width = 3'-4"

Overall Length = 8'-8"

Overall Height = 3'-6"

Overall Depth = 3'-4"

Unit Weight = 275 lbs.

Water Capacity = 375 Gallons

Recommended Heater: