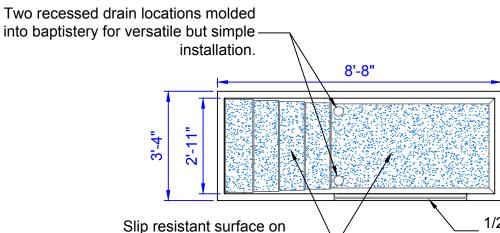

1/2" Acrylic viewing window standard on front of unit. steps and bottom of tank -Top View