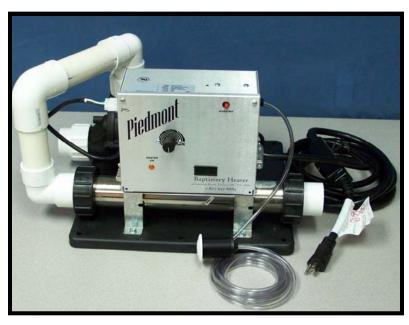

## **PBH-Mini Baptistery Heater**

Piedmont Composites and Tooling LLC introduces a new, safe way to heat the water in your small baptistery!

## Features

- The PBH-Mini will allow users to heat the water in their tank with no safety concerns. The 15' power cord is equipped with a GFCI for your protection.
- This unit is designed to make installation easy! Included with the already assembled pump and heater are suction and discharge fittings, and the on / off button. Simply mount the base in the desired location, plumb the unit to your tank and plug it in.
- The thermostat on this unit can be set at your comfort level. Once set, it will automatically cut off when it reaches that setting. After an approximate 5 degree drop in temperature the unit will come back on and resume heating the water.
- The PBH-Mini will raise 200 gallons of water at an approximate rate of 3 degrees per hour.
- May Be used with New or Existing Baptisteries